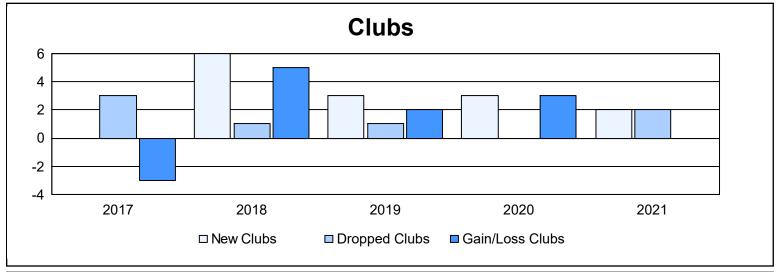

District 108AB As of June 2021 Cumulative

| Year      | New<br>Clubs | Dropped<br>Clubs | Gain/<br>Loss<br>Clubs | New<br>Members | Charter<br>Members | Reinstate<br>Members | Transfer<br>Members | Total<br>Member<br>Added | Total<br>Members<br>Dropped | Gain/<br>Loss<br>Members |
|-----------|--------------|------------------|------------------------|----------------|--------------------|----------------------|---------------------|--------------------------|-----------------------------|--------------------------|
| 2016-2017 | 0            | 3                | -3                     | 265            | 0                  | 19                   | 24                  | 308                      | 299                         | 9                        |
| 2017-2018 | 6            | 1                | 5                      | 246            | 156                | 9                    | 22                  | 433                      | 273                         | 160                      |
| 2018-2019 | 3            | 1                | 2                      | 283            | 79                 | 12                   | 26                  | 400                      | 374                         | 26                       |
| 2019-2020 | 3            | 0                | 3                      | 207            | 92                 | 10                   | 20                  | 329                      | 314                         | 15                       |
| 2020-2021 | 2            | 2                | 0                      | 128            | 58                 | 20                   | 13                  | 219                      | 294                         | -75                      |
| Average   | 3            | 1                | 1                      | 226            | 77                 | 14                   | 21                  | 338                      | 311                         | 27                       |